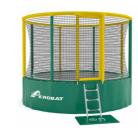

PRODUCTS / PUBLIC USE TRAMPOLINES

**GALLUS** 

Beginner to professional

All season use

Temperature range -40 °C / +70 °C

Ladder included Shoe mat included

Premium quality, UV & water resistant heavy duty safety padding

Resilient, UV & tear resistant, full net enclosure

5 Advertising possibilities on lower skirt

Protective top ring for maximum safety

6 Durable and strong jumping mat