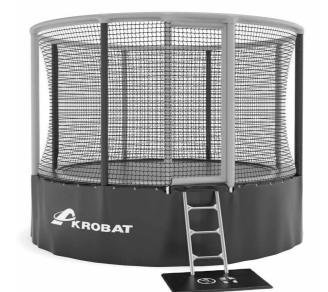

PRODUCTS / PUBLIC USE TRAMPOLINES

**GALLUS** 

Beginner to professional

All season use

Temperature range -40 °C / +70 °C

Ladder included Shoe mat included

Premium quality, UV & water resistant heavy duty safety padding

Resilient, UV & tear resistant, full net enclosure

5 Advertising possibilities on lower skirt

Protective top ring for maximum safety

6 Durable and strong jumping mat

## **Technical details**

| PRODUCT NAME | DIMENSIONS       | NO. OF<br>SPRINGS | SPRING<br>LENGHT | FRAME<br>HEIGHT | SAFETY NET<br>HEIGHT | TOP<br>FRAME | SUPPORTING<br>LEGS | SAFETY PAD<br>THICKNESS | MAX. WEIGHT<br>OF JUMPER | COLOUR |
|--------------|------------------|-------------------|------------------|-----------------|----------------------|--------------|--------------------|-------------------------|--------------------------|--------|
| GALLUS 10    | Ø 10 ft / 305 cm | 64                | 18 cm            | 75 cm           | 180 cm               | 45/2 mm      | 42/1.5 mm          | 30 mm                   | 100 kg                   | ••     |
| GALLUS 12    | Ø 12 ft / 366 cm | 80                | 21.5 cm          | 90 cm           | 180 cm               | 45/2 mm      | 42/1.5 mm          | 30 mm                   | 130 kg                   | ••     |
| GALLUS 14    | Ø 14 ft / 427 cm | 96                | 21.5 cm          | 90 cm           | 180 cm               | 45/2 mm      | 42/1.5 mm          | 30 mm                   | 130 kg                   | ••     |
| GALLUS 480   | Ø 480 cm         | 100               | 30 cm            | 100 cm          | 180 cm               | 45/2 mm      | 42/1.5 mm          | 30 mm                   | 150 kg                   |        |